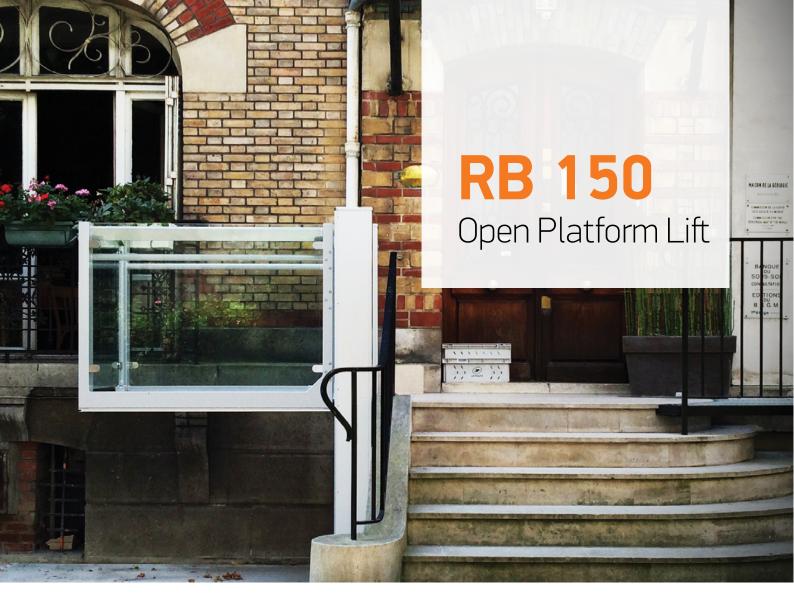

## **RB 150**

**OPEN PLATFORM LIFT** 

RB 150 is a Open Platform Lift, also known as Wheelchair Lift, which provides internal or external vertical travel up to 3 meters. Our Open Platform Lift can accommodate changes in level from 600 mm up to 3000 mm in commercial and domestic environments and is appropriate alternative solution to a fully enclosed platform lift.

RB 150 is specifically d esigned f or applications with little or no alterations to existing buildings. The open type

design offers an aesthetically pleasing solution with brushed stainless steel finish as option. The lift provides a safe and easy way to gain access to a property where stairs would otherwise prevent wheelchair access.

It is designed to give customers choice and flexibility.

RB 150 Wheelchair Lift is a space saving and cost effective way to provide access for everyone to your home or workplace.

All our lifts are supplied with a 24-month warranty, as standard, and we offer a range of maintenance and service options, which can be tailored to suit your specific requirements.