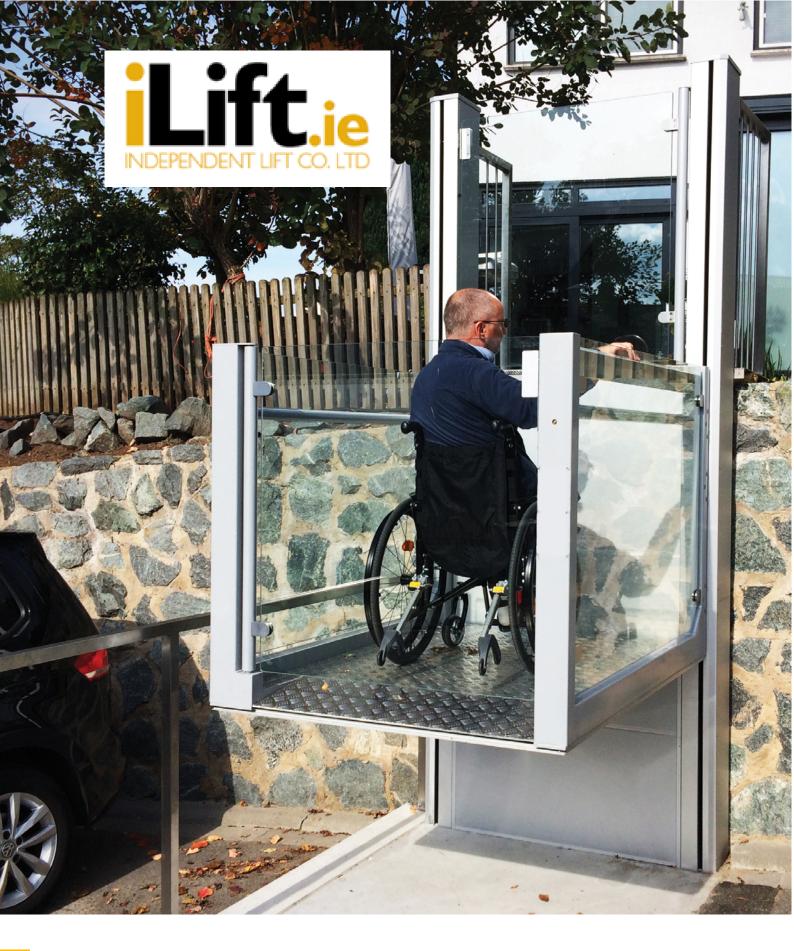

## **RB 150**

**OPEN PLATFORM LIFT** 

RB 150 is a Open Platform Lift, also known as Wheelchair Lift, which provides internal or external vertical travel up to 3 meters. Our Open Platform Lift can accommodate changes in level from 600 mm up to 3000 mm in commercial and domestic environments and is appropriate alternative solution to a fully enclosed platform lift.

RB 150 is specifically d esigned f or applications with little or no alterations to existing buildings. The open type

design offers an aesthetically pleasing solution with brushed stainless steel finish as option. The lift provides a safe and easy way to gain access to a property where stairs would otherwise prevent wheelchair access.

It is designed to give customers choice and flexibility.

RB 150 Wheelchair Lift is a space saving and cost effective way to provide access for everyone to your home or workplace.

All our lifts are supplied with a 24-month warranty, as standard, and we offer a range of maintenance and service options, which can be tailored to suit your specific requirements.